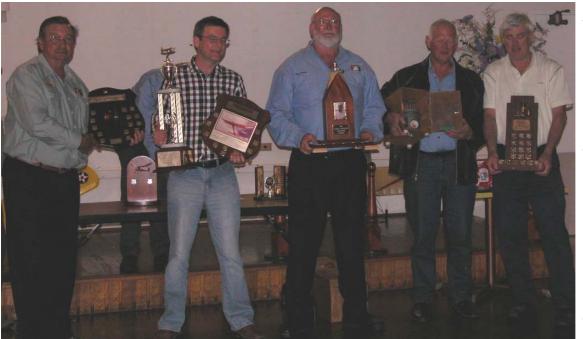

## <u>30th Commemorative SAM 1788 Champs - Canowindra, Easter 2012.</u>

Competition Contest Directors' Reports. Free Flight- Peter Scott. There was a larger entry that in previous years and it was pleasing to note the number of fliers in the combined Tomboy/Cardinal event. The weather was reasonable with only a light breeze which did not entail very long retrievals.

Control Line-David Owen. There was a good turn-out with 23 entries in Phantom and 7 entries in Champ class. Winners were as follows:

Champ: 1st Jim Rae, 2nd Peter van de Waterbeemd, 3rd Peter Scott. Phantom: Class 1 - Richard Sutherland (W.A.) Class 2 - Peter (Condo) Smith. Class 3 - Garry De Chastel. Class 4 - Peter Cutler. Overall winner with greatest percentage increase in speed - Gary De Chastel. Due to some competitors finding it difficult to fly 12 laps on the small tanks in the Champ, next year the event will re run on a shorter course.

Radio Control-Peter Scott. As there has only been one event flown so far there is little to report. However, the Nostalgia event which was cancelled this morning due to the wind, will now be flown on Sunday morning commencing at 8am. To allow the program to get back on schedule, both Nostalgia and '38 Antique will be flown to a shortened program of 3 rounds with best 2 to count.