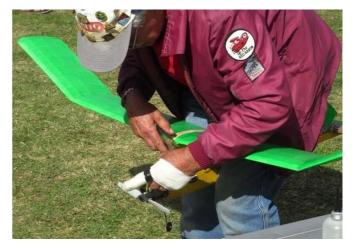

## <u>30th Commemorative SAM 1788 Champs - Canowindra, Easter 2012.</u>

#### From CD Peter Scott.

We were lucky! The breeze was only light early on, so models didn't go too far. Later in the morning things changed and long distance retrievals became the norm. I had hoped for more fliers in both vintage power and Tomboy/Cardinal. I think that the real problem is that fliers have few places to fly and trim their models before arriving. So, the contest becomes a trim and fly event, models going really well by the end of the day.