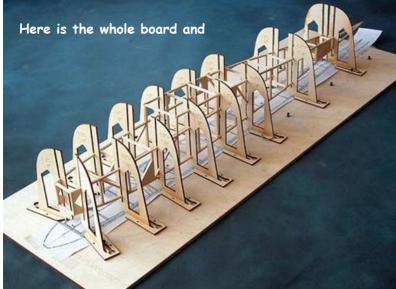

h in the pit area ably organised by our President Bob Marshall, it was decided that the wind was blowing too much to attempt to fly the 2cc Old Timer and Gordon Burford events, so flying concluded for the day.



John and Tim Wright preparing Tim's Atomiser for  $\frac{1}{2}A$  Texaco..



Peter Scott receiving his trophy for Tomboy from Bob Marshall.



Ian Connell assists Basil with his Lanzo Stick for Texaco.

The new jigs

Here is a close up showing how nicely

everything is squared up!

## From Al Pardue awpardue@att.net

I have had a chance to try Bob's newest fuselage jig. The newest jig is designed so you are able to remove the fuselage and turn it over placing it in the same exact position so you can glue in the remaining cross pieces on the bottom. I am Building the Aristocrat!



You must tape the top view of the fuselage down on the board. Bob has thoughtfully drawn the center line on the board. You can see here how easy it is to clamp the triangle down at the exact spot to line up with the plan as the bottom of the triangle lines up with the edge of fuselage! NEAT!

The "Aristocrat" has a wide fuselage with more than average

curves, with the aid of a pair of tweezers, I was able to glue the bottom crosspieces in without removing the fuselage and flipping it over. I did find a small level handy at points where the fuselage longerons did not reach the bottom of the triangles.

I think you will find Bob's new design to be very beneficial. I can also see the benefit of having a set of both triangles! After all, the price is right! Thanks Bob!



## RESULTS & MODEL