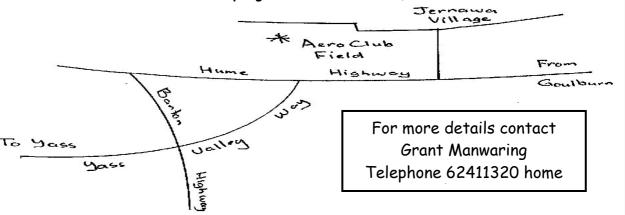

## **BELCONNEN & YASS MODEL AERO CLUBS**

Old Timer Class Competition - 12 & 13 May 2012

At Yass Model Aero Club Field - Jerrawa via Yass

SATURDAY 10.00am - Burford Event SUNDAY 9.30am -  $\frac{1}{2}A$  Texaco 12.30pm - Texaco

1.30pm - Duration

\*\*\* Tomboy Sport Event, 2 Rounds flown over both days. \*\*\*\*

Motel accommodation at the Yass Motel, telephone 62261055, reasonable rates. Dinner on Saturday night at the Yass Motel, all welcome.