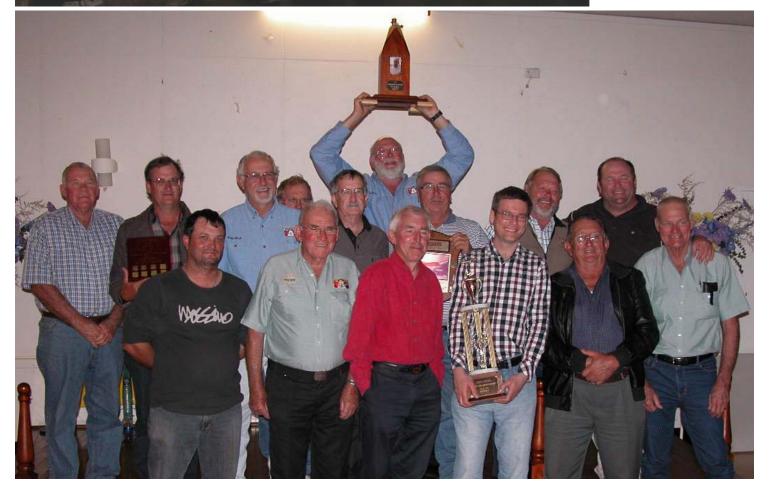

## <u>30th Commemorative SAM 1788 Champs - Canowindra, Easter 2012.</u>

#### Minutes of the Annual General Meeting 2012 Held at the CWA Hall, Blatchford St., Canowindra. 6th April, 2012.

Meeting opened at 8.05pm with Peter Scott as Chairman.

<u>Members</u> in attendance (as per attendance sheet):

Basil Healy, Ian Avery, Bob Marshall, John Bradburn, Allan Brady, Rob Rowson, Ian Connell, Michael Wright, David Owen, Grant Manwaring, Don Southwell, Brian Dowie, Peter Cutler, Garry De Chastel, Geoff Black, Paul Allen, Dave Paton, Gail Scott, Peter, Scott, Paul Farthing, David Beake, Robert Smith, Grahame Mitchell, Peter van de Waterbeemd, Peter J. Smith, Jim Rae.