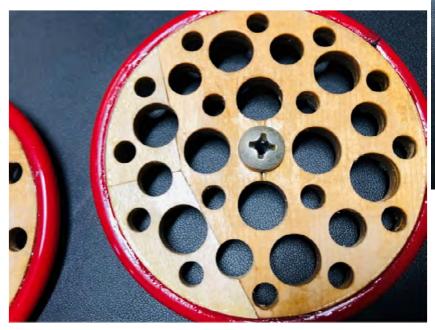

### LO TECH STUFF BY BRIAN CHAN

This is to follow up Walt's suggestion at the February meeting. I am showing a technique that I used to made wheels for old-timer models, as lightweight wheels in large diameter are hard to find. Making one is not that difficult, as many of us had built our own models.

I started with a drawing I made in the computer. I used a simple drawing/drafting program to lay out the drilling pattern. Paste the pattern on the 1/4" plywood (or laminate 2 1/8" plywood together.) For a lighter set up, you can laminate two 1/16" balsa sheets (cross grain) and face the outer surface with 1/16" plywood. Cut the round disk and start putting those lightening holes on the disk. I use Forstner bits on a drill press to drill the holes. Keep the sizes to just a few sizes. I have a 1/4", 3/8" and 1/2" bits. I drill the holes from one side, drill down to almost through the plywood, and then flip the plywood over to drill from the other side. This will result in a cleaner hole.

For the hub, you can drill a hole for a brass tubing bushing of 1/8" ID for 1/8" piano wire landing gear. I also use a  $1/4-20 \times 1/2$ " Philip head screw, drill a 1/8" hole following the center of the Philip head while holding the screw on a vise to insure the screw is vertical while using a drill press. After the hole are drilled in the screw, put the screw into the center holes of the disk, and then secure it with a nut and Loctite.

Sometimes I will wrap an O-ring or vinyl tubing on the parameter of the disk to act as tire, or just leave it bare wood.

Now you have a way to make inexpensive wheels that you will be proud to have them on your planes.