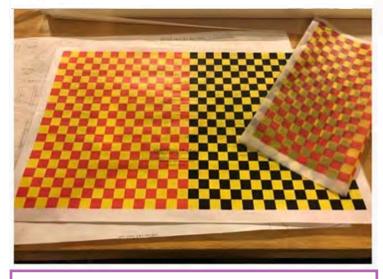

### **INTERNET FIND:**

Saw this in a FB thread. He prints checkers on Japanese tissue to your specifications. *https://hummingbirdmodelproducts.com/printed-tissue-for-covering/checkered-tissue* 

**Bernard Guest** shared a link to the group: **Vintage Model Flying Planes**. 5 hrs · 🕥

Custom printed checkered tissue: you pick square size and colours

### From \$10.00

This is custom printed checkered tissue. Give me the color combination you want and the size o the checkered squares you want printed. If you want this for a scale model and need a precise color please give the square size in mm and the color info in terms of RGB or CMYK values. Sizes: 11" x 17", 13" x 19".

#### bernard.guest@yahoo.com hummingbirdmodelproducts.com

This printed tissue uses Epson Durabrite pigment on white Japanese tissue (Mitsumata or Gampi; both similar to the old Esaki and in the ~12 g/sq m weight range). The ink is waterproof and thinner proof so you can cover with dope shrink with water or alcohol and seal with thinned dope. To get a semi-opaque finish use white chalk powder carefully rubbed into the back side of the tissue (do this on several layers of newspaper to prevent damaging the tissue. You can also spray the back side with white design master floral spray (the chambermaid in the photos below uses this approach).