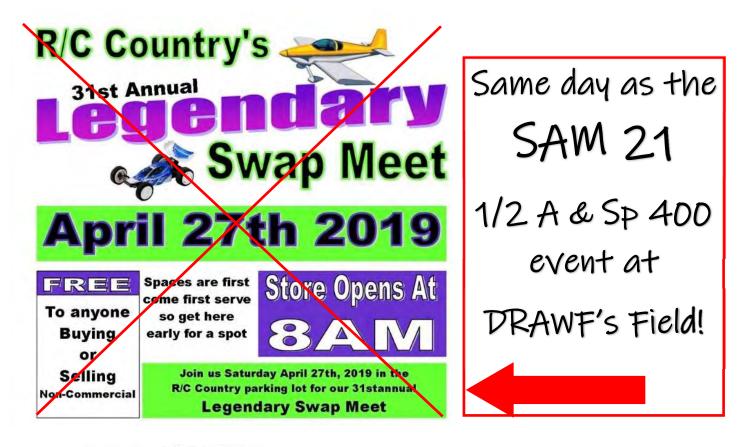

### Announcing The Up Coming 1/2 A & Sp 400 Contest

## DWARF's Field, April 27, 2019

| <u> in this</u>   | <u>s issue:</u>                                                                      | Next Meeting:                                                        |  |
|-------------------|--------------------------------------------------------------------------------------|----------------------------------------------------------------------|--|
| • P.1             | SAM 21 UPCOMING 1/2A & SP 400 CONTEST                                                | Thursday, <u>March 28th</u> , <u>7:00 pm</u>                         |  |
| • P.2<br>• P.3    | CALENDAR, MEETING DATES & GOODIES LIST<br>FEBRUARY MINUTES AND PRESIDENTS REFLECTION | Saratoga Fire house,                                                 |  |
| • P.4             | INTERNET FIND / PICTURES FROM THE MEETING                                            | (Corner of Saratoga Ave. & Sunnyvale-Saratoga Road)                  |  |
| ● P.5<br>● P.6. 7 | HOW TO: LO TECH STUFF: BIG WHEEL MAKING<br>SOUTH WEST REGIONAL CONTEST RESULTS       | The February Meeting Social Assignments are:<br>Goodies (Brian Chan) |  |
| • P.8             | SWAP MEETS INFORMATION                                                               | Coffee: (Brian Sargent)                                              |  |
| • P.9             |                                                                                      | See Page 2 For Annual Goodie Schedule                                |  |
| • P.10            | SAM21 OFFICERS LIST / 2019 MEMBERSHIP APPLICATION                                    |                                                                      |  |