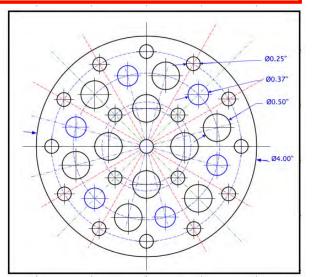

### LO TECH STUFF BY BRIAN CHAN

This is to follow up Walt's suggestion at the February meeting. I am showing a technique that I used to made wheels for old-timer models, as lightweight wheels in large diameter are hard to find. Making one is not that difficult, as many of us had built our own models.

I started with a drawing I made in the computer. I used a simple drawing/drafting program to lay out the drilling pattern. Paste the pattern on the 1/4" plywood (or laminate 2 1/8" plywood together.) For a lighter set up, you can laminate two 1/16" balsa sheets (cross grain) and face the outer surface with 1/16" plywood. Cut the round disk and start putting those lightening holes on the disk. I use Forstner bits on a drill press to drill the holes. Keep the sizes to just a few sizes. I have a 1/4", 3/8" and 1/2" bits. I drill the holes from one side, drill down to almost through the plywood, and then flip the plywood over to drill from the other side. This will result in a cleaner hole.

For the hub, you can drill a hole for a brass tubing bushing of 1/8" ID for 1/8" piano wire landing gear. I also use a  $1/4-20 \times 1/2$ " Philip head screw, drill a 1/8" hole following the center of the Philip head while holding the screw on a vise to insure the screw is vertical while using a drill press. After the hole are drilled in the screw, put the screw into the center holes of the disk, and then secure it with a nut and Loctite.

Sometimes I will wrap an O-ring or vinyl tubing on the parameter of the disk to act as tire, or just leave it bare wood.

Now you have a way to make inexpensive wheels that you will be proud to have them on your planes.