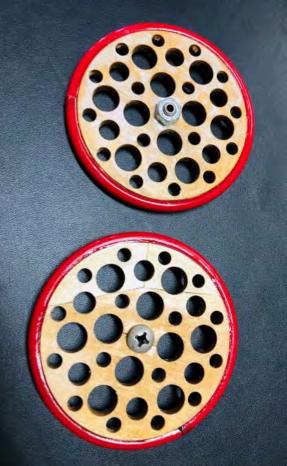

### LO TECH STUFF BY BRIAN CHAN

This is to follow up Walt's suggestion at the February meeting. I am showing a technique that I used to made wheels for old-timer models, as lightweight wheels in large diameter are hard to find. Making one is not that difficult, as many of us had built our own models.

I started with a drawing I made in the computer. I used a simple drawing/drafting program to lay out the drilling pattern. Paste the pattern on the 1/4" plywood (or laminate 2 1/8" plywood together.) For a lighter set up, you can laminate two 1/16" balsa sheets (cross grain) and face the outer surface with 1/16" plywood. Cut the round disk and start putting those lightening holes on the disk. I use Forstner bits on a drill press to drill the holes. Keep the sizes to just a few sizes. I have a 1/4", 3/8" and 1/2" bits. I drill the holes from one side, drill down to almost through the plywood, and then flip the plywood over to drill from the other side. This will result in a cleaner hole.

For the hub, you can drill a hole for a brass tubing bushing of 1/8" ID for 1/8" piano wire landing gear. I also use a  $1/4-20 \times 1/2$ " Philip head screw, drill a 1/8" hole following the center of the Philip head while holding the screw on a vise to insure the screw is vertical while using a drill press. After the hole are drilled in the screw, put the screw into the center holes of the disk, and then secure it with a nut and Loctite.

Sometimes I will wrap an O-ring or vinyl tubing on the parameter of the disk to act as tire, or just leave it bare wood.

Now you have a way to make inexpensive wheels that you will be proud to have them on your planes.