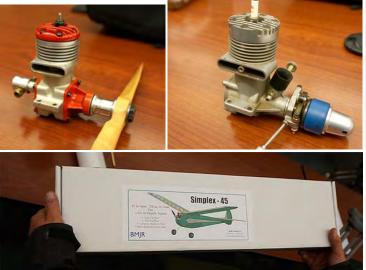

#### Show and Tell:

- 1. **Walt Gurney:** Wants to replace TD 020 with electric motor. What is a good replacement?
- 2. Gary Leopold: Chinese copy of a .19 desel.
- 3. Fred Terzian: OS Max 30 sparker, McCoy 49 black case, McCoy 29 Red Head RR glow, sand cast.
- Alan Peterson: BMJR Simplex 45 for Texaco (advised to replace balsa spars with spruce)