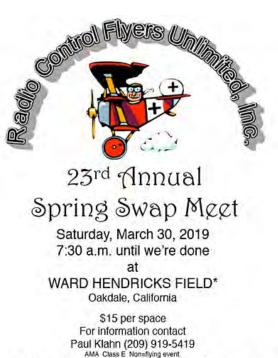

### SOUTHWEST REGIONALS MODELAIRPLANE CHAMPIONSHIPS 2019 RESULTS

\*Directions: Take HWY 120 north of Oakdale to 26 Mile Road, turn north on 26 Mile Road, turn right on Eastman Road (just east of Woodward Reservoir), 1+ miles to field.

www.rcflyersunlimited.com