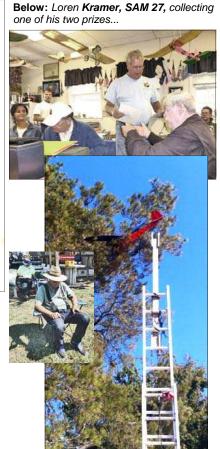

#### Left:

This is what 15 **Build/Fly Project** models look like
lined up ready for the impending 'Battle' of the
'Titans'.

To save your counting, there are 11 Boxcars and 4 San Jose's.

The early morning lift was spotty at best, so that meant that every second counted. One notable flight of more than 15 mins. was put up which, unfortunately, ended poorly.

Find more details in the event report which you will find on page 6...