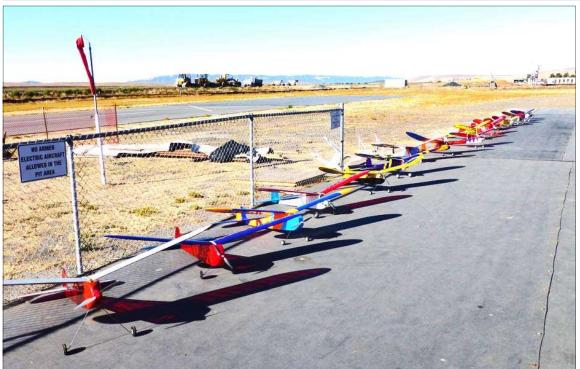

#### Left:

This is what 15 **Build/Fly Project** models look like
lined up ready for the impending 'Battle' of the
'Titans'.

To save your counting, there are 11 Boxcars and 4 San Jose's.

The early morning lift was spotty at best, so that meant that every second counted. One notable flight of more than 15 mins. was put up which, unfortunately, ended poorly.

Find more details in the event report which you will find on page 6...