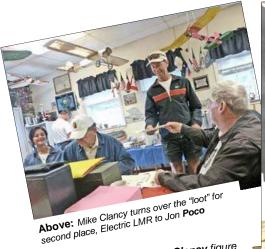

#### **Greetings:**

The 'Clash of the Titans' was successfully held on September 24th at the Livermore Flying Electrons excellent flying site. The event was notable for three reasons. 1) During the competition Electrons members were allowed to fly, which worked out without any interference noted; 2) the ultimate decision of which of the 'Titans' was best was postponed to a future event due to the

onset of a significant 'breeze' which was declared unflyable by the pilots of the first and second place winners of the Boxcar and San Jose qualifying round. (Planning for a follow on event before the first of the year are being considered) and; 3) The number of competitors who signed up (15) rivaled or exceeded the numbers seen in the two 'major' SAM contests held earlier this year and was more fun than competitive than the traditional SAM events. This fact seems to indicate that the Build/Fly concept is popular enough to continue to be explored, at least here in Northern California, and can be recommended to all SAM Chapters who are interested in exciting, and possibly increasing their membership.

I want to particularly thank Brian **Dethier**, Dr. Joe **Poco** and his daughter Joanne for their dedicated help to make this event possible.

A note to those who attended the Clash, I would appreciate anyone who may have taken photos at the event to be so kind as to send copies to me as I would like to submit an article covering the event to SAM SPEAKS...