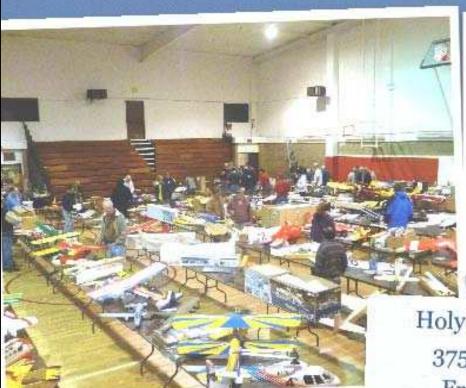

#### Left:

This is what 15 **Build/Fly Project** models look like
lined up ready for the impending 'Battle' of the
'Titans'.

To save your counting, there are 11 Boxcars and 4 San Jose's.

The early morning lift was spotty at best, so that meant that every second counted. One notable flight of more than 15 mins. was put up which, unfortunately, ended poorly.

Find more details in the event report which you will find on page 6...