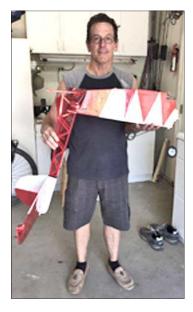

### Instead, we bring you this...

**Above:** Brian **Dethier** poses in the safety of his garage (wife, Joy, wouldn't let him in the house) with the results of apparently getting carried away with the best thermal of the day and losing sight of his (former) Boxcar. The model was found about 1/2 a mile downwind in the backyard of a 'neighboring' residence.