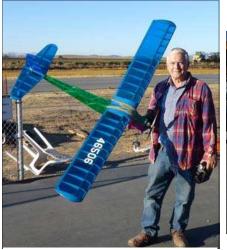

Membership report: Lescher Dowling

Regular 29; Associate 13; Life 5; Total 47

Competition Report: Dave Lewis: Oct 15 at Dwarfs 1/2 A Texaco/Speed 400; Clash of the Titans! Sept 24 2016 Livermore Flying Electrons Field. Featuring: The Benny Boxcar and San Jose Models.

#### **Greetings:**

The 'Clash of the Titans' was successfully held on September 24th at the Livermore Flying Electrons excellent flying site. The event was notable for three reasons. 1) During the competition Electrons members were allowed to fly, which worked out without any interference noted; 2) the ultimate decision of which of the 'Titans' was best was postponed to a future event due to the

onset of a significant 'breeze' which was declared unflyable by the pilots of the first and second place winners of the Boxcar and San Jose qualifying round. (Planning for a follow on event before the first of the year are being considered) and; 3) The number of competitors who signed up (15) rivaled or exceeded the numbers seen in the two 'major' SAM contests held earlier this year and was more fun than competitive than the traditional SAM events. This fact seems to indicate that the Build/Fly concept is popular enough to continue to be explored, at least here in Northern California, and can be recommended to all SAM Chapters who are interested in exciting, and possibly increasing their membership.