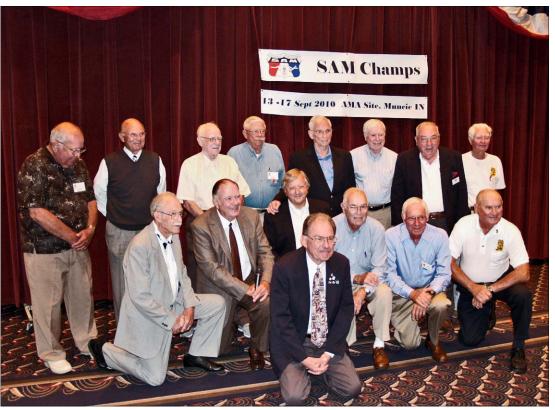

#### **SAM Hall of Fame Members Attend 2010** SAM Champs...

Left: Most. if not all members of the SAM Hall of Fame attending the 2010 Muncie SAM Champs came together for this "portrait" at the closing banquet and award ceremony on Friday, September 17th 2010, at the Muncie Event Center.

How many do you recognize? SAM President, Ed Hamler, kneels in front.

Many of those pictured are regulars at various SAM events in Northern California and still take home their share of prizes - much to the frustration of most "newbie's".

Next time you spot one, introduce yourself, they're a friendly and helpful bunch.