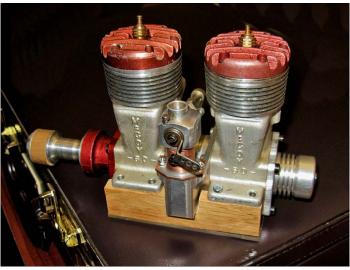

carb made by Lescher; one engine was a glow and one was an ignition.

Jake **Chichilitti** showed a scale Supermarine S6-B Schneider Cup racer built from a Dumas kit. It is for indoor flying and is rather small and light (3.5 ozs) but is electric powered and R/C controlled with rudder, elevator and motor. Jake said that the plane is underpowered what with the 2 big pontoons on it. Walt **Gurney** thought that old Cleveland plans should work fine for this kind of stuff.

The program featured a wonderful talk given by guest, Einar **Evoldson**, about his years in aviation . He started in gliders at Warm Springs airport and spent a lot of his time setting altitude records in sailplanes (using pressure suits loaned from NASA).

Respectfully submitted by Dave Lewis, Secretary

(Good job Dave)



**Above:** One of a kind "Twin" McCoy 1.20 engineered by Lescher **Dowling**. Lescher designed and mfd the carb which binds the two together. One engine started out as glow, the other, ignition



**Above:** Another beauty from the workshop of Jake **Chichilitti**, electric powered Supermarine, S6-B, Schneider Cup racer - Jake says: **needs more power!** 



Above: Program presenter Einar Evoldson, left, with Dave Marshall



# ... Notes From The Right Seat

#### Participate! (soapbox)

What does your 2011 paid membership card mean to you?

Does it only mean that you have paid your annual dues. Does it only mean that you can demonstrate your right of association with like minded modelers in "bull" sessions? Does it only mean that you have access to all



It means that as a member of SAM