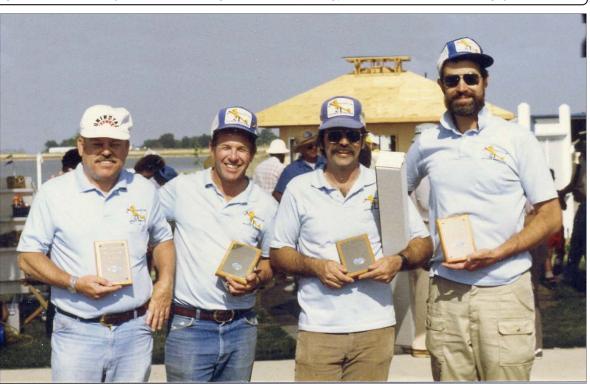

#### **SAM Hall of Fame Members Attend 2010** SAM Champs...

Left: Most. if not all members of the SAM Hall of Fame attending the 2010 Muncie SAM Champs came together for this "portrait" at the closing banquet and award ceremony on Friday, September 17th 2010, at the Muncie Event Center.

How many do you recognize? SAM President, Ed Hamler, kneels in front.

Many of those pictured are regulars at various SAM events in Northern California and still take home their share of prizes - much to the frustration of most "newbie's".

Next time you spot one, introduce yourself, they're a friendly and helpful bunch.