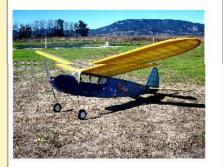

New SAM 21 Member Noel Eberhardt - Seen here hard at work helping a young kid build a model airplane. Noel and others volunteered at the recent Wings of History Open House. Noel is also a South Bay Soaring Society member, and is very dedicated to this cause!