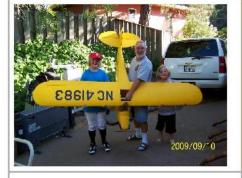

New SAM 21 Member Noel Eberhardt - Seen here hard at work helping a young kid build a model airplane. Noel and others volunteered at the recent Wings of History Open House. Noel is also a South Bay Soaring Society member, and is very dedicated to this cause!