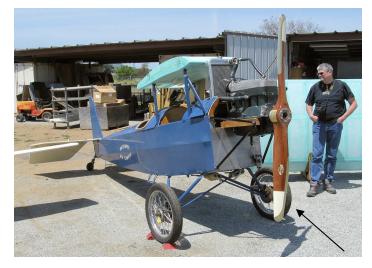

n house 08 MAY 2010

A small but worthy set of SAM 21 members manned the info booth At Wings of History's Museum in San Martin, Ca this year. Dave Lewis was on travel so his SAM armada was missed. However Gary, Lescher, Prez Copeland, Walt, Dr Joe, and myself filled in the gaps in the Lewis lineup. Lescher also had his 'Wanted-Old Model Engines' signs and Engine display which attracted much interest from both the Old Timers in the crowd and the Youngsters. Walt Gurney assembled and sold some plastic foamie rubber models donated by Fred Terzian. The kids bought them out this year, as well as last.

Last year we suffered thru a 95 degree heat wave, but this time temps were almost cool, with glorious sunshine rampant.



Lescher sets up his display while Prez Copeland and VP Gurney Look on.



WOH Pietenpol project sports its new Watson mahogany prop.

Go TO: www. wingsofhistory.org for more info



<u>Critters</u>bythe<u>Bay.com</u> provided several avian kid magnets!



Bob VonKonsky displayed his restored 1941 Plymouth



Lescher Dowling with his Ignition engine display



#### SAM 21 RANCH ROMP Annual Contest At Miriam Schmidt's Ranch 22/23 May 2010

Photos this page by EUT TILESTON



Aerial View of the Ranch taken from Eut Tilestons photo plane.



C.D. Jake Chichiletti hard at work running the contest, instead of doing fun things—like Flying!



As Tom Empey always put it... "A delicious nutritious lunch was enjoyed by all!"



Here, Dave Warner's daughter climbs the Stearman tower to place the wind sock at the peak.

The Warner family again attended our event and this