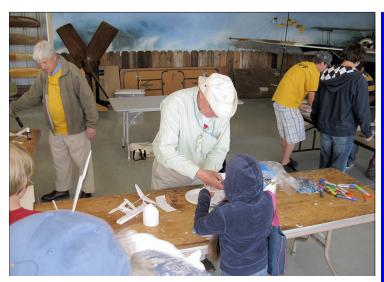

New SAM 21 Member Noel Eberhardt - Seen here hard at work helping a young kid build a model airplane. Noel and others volunteered at the recent Wings of History Open House. Noel is also a South Bay Soaring Society member, and is very dedicated to this cause!