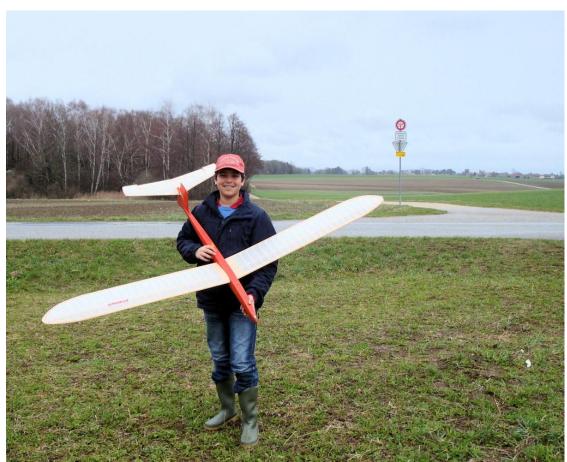

New SAM 21 Member Noel Eberhardt - Seen here hard at work helping a young kid build a model airplane. Noel and others volunteered at the recent Wings of History Open House. Noel is also a South Bay Soaring Society member, and is very dedicated to this cause!