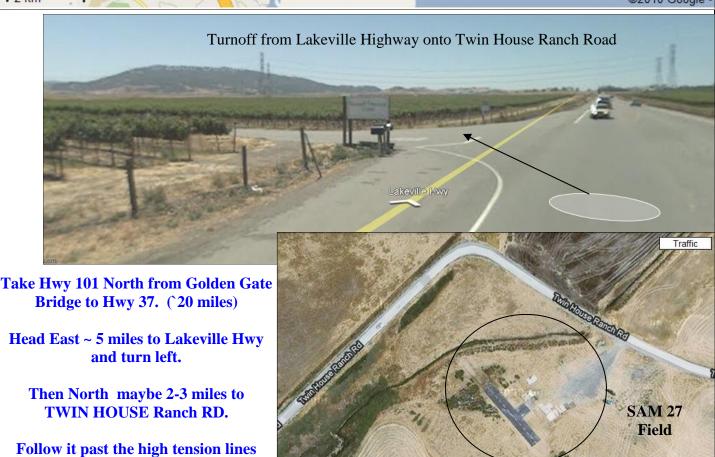

se are all cabin jobs).

I will send the Speed 400 pylon rules. This is a handicap event. Each heat the previous winner gets a 15 second (delayed start) handicap. We will go easy on SAM 21 because (as far as we know) you are not used to flying round the pylons. SAM 21 pilots will all take a 15 second handicap and then we will catch up and pass you guys.

After the meet if the are any SAM 21 flyers who don't want to go home (or can't go home) we have a couple of spare bedrooms at our house in Petaluma, and Eggs Benedict for breakfast.

From now on let's keep the main correspondence between Chip and Jake (just to keep things simple) and cc the rest of us eager beavers to keep us in the loop.

Best regards to all.....Andrew T



## Directions to 'CLASH OF THE TITANS' SATURDAY 12 JUNE 2010







about 1 mile to the field.



#### THE CLASH OF THE TITANS

An Informal Old Timer meet and Barbeque to enjoy the Camaraderie between SAM 21 and SAM 27

Old Timer Radio Control, Free Flight and Scale models are all welcome









#### Saturday 12 June at the Lakeville Field

9:00 Pilot's meeting

9:05 Fly your favorite Old Timers all day 9:30 Start Speed 400 (best 2 of 3)

11:30 Finish Speed 400 (unless SAM 21

chooses to continue as best 3 of 4)

12:00 Barbeque lunch1:00 Pylon practice and race2:00 Parade of the Giants

Boehle Giant, 1/4 scale Piper Cub, 1/4 scale 1928 De Havilland Puss Moth

Later on: Papa's Taverna on the Petaluma River, 5 minutes away, coffee, beer, food, belly dancers etc.









#### The SAM 27 Team

Chip Buss, President

Andrew Tickle, Event Coordinator

Mike