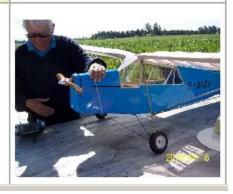

New SAM 21 Member Noel Eberhardt - Seen here hard at work helping a young kid build a model airplane. Noel and others volunteered at the recent Wings of History Open House. Noel is also a South Bay Soaring Society member, and is very dedicated to this cause!