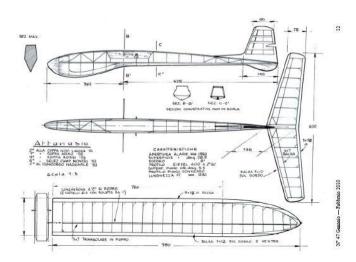

#### In this issue:

- p.2 <u>2010</u> SAM WESTERN REGION CALENDAR
- p.3 April/May Minutes
- p.4 Rosy's Outlook & Meeting pics
- p.5- W.O.H. Open House photos
- p.7-10 SAM 21 MAY CONTEST/FUN-FLY Report
- p.11 Gianco's Attensio and Grandson—More
- p.12/14 CLASH of the TITANS 12 JUNE 2010
- —Plus More outrageous photos & amazing information!