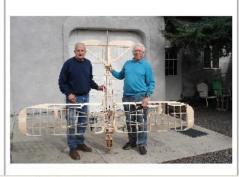

New SAM 21 Member Noel Eberhardt - Seen here hard at work helping a young kid build a model airplane. Noel and others volunteered at the recent Wings of History Open House. Noel is also a South Bay Soaring Society member, and is very dedicated to this cause!