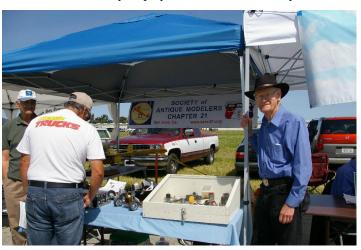

New SAM 21 Member Noel Eberhardt - Seen here hard at work helping a young kid build a model airplane. Noel and others volunteered at the recent Wings of History Open House. Noel is also a South Bay Soaring Society member, and is very dedicated to this cause!