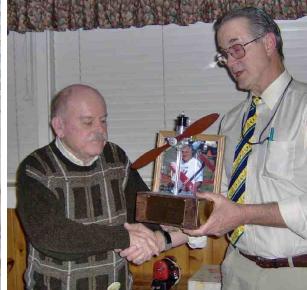

Prez Copeland has been a busy-boy in the early days of his 2nd term and has updated our club logo. A PROOF is shown above. Decals, T-shirts and other wearing apparel are to be offered. Come to the meeting for details