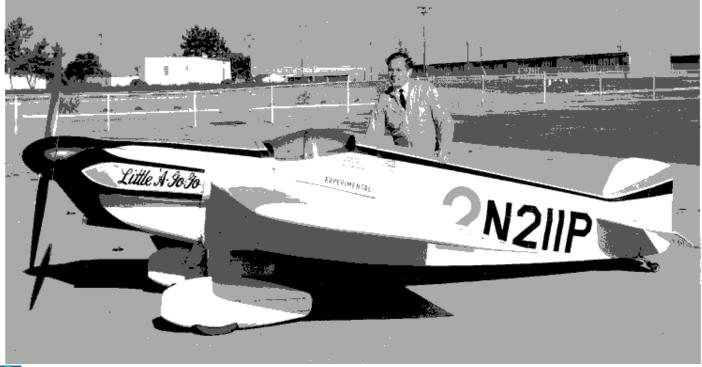

arly 1980's

I received most of these photos from JACK JELLA~ at the November Collecto. There is a neat one of Jack with a feisty midget racer taken probably somewhat earlier. Jak is an accomplished corporate pilot and for years ran a professional FBO at Salinas airport. Lately he has retired and is active in SAM Free Flight small rubber models. Thanks, Jack!

There is a group shot of most likely a Salinas Area Modelers RCOT contest. Blue Sky, Green Grass, Puffy white clouds, and colorful lodels and their builders. See how many you recognize. I'll bring the originals to the meeting for your pleasure. There are alos several sheets of color proofs—likely an awards ceremony for sam contest. Featured are the Late Great JOHN POMD, LOREN SCHMIDT, and several other SAM 21'ers of note . Enjoy!







FEBRUARY 2010



WALT PARKER awards the unsinkable JOHN POND Something!





Young DOUG SPRINGER He of the FF SO LONG, And 1981 TAFT Champs Longest Flight Award



Walt awards ex SAM 21'er JACK ALTEN Something!



SAM 30's JIM KYNCY





Iszat TED KAFER?... or DON BEKINS... OR ???

JACK JELLA~ & WALT PARKER



Dunno!



Again the indominatable JOHN POND to whom we owe our SAM 21 Club and for that matter, much of the present SAM organization.

Jack Alten stands beside John.



# South West Regional's 2010

| Event             | Place | Name              | Aircraft           | Area         | Engine                  | Time  |
|-------------------|-------|-------------------|--------------------|--------------|-------------------------|-------|
| B Ignition LER    | 1     | Bob Hawkins