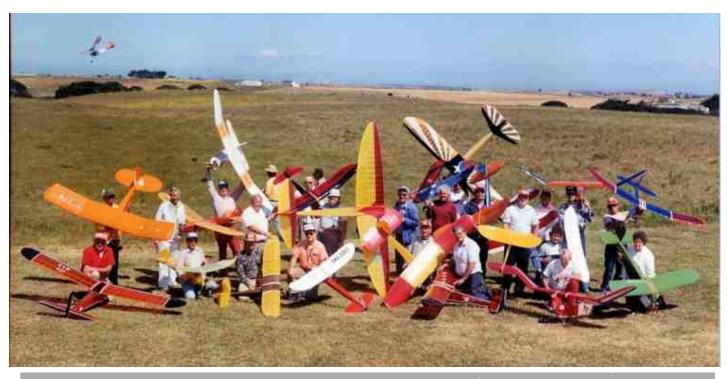

early 1980's

I received most of these photos from JACK JELLA~ at the November Collecto. There is a neat one of Jack with a feisty midget racer taken probably somewhat earlier. Jak is an accomplished corporate pilot and for years ran a professional FBO at Salinas airport. Lately he has retired and is active in SAM Free Flight small rubber models. Thanks, Jack!

There is a group shot of most likely a Salinas Area Modelers RCOT contest. Blue Sky, Green Grass, Puffy white clouds, and colorful lodels and their builders. See how many you recognize. I'll bring the originals to the meeting for your pleasure. There are alos several sheets of color proofs—likely an awards ceremony for sam contest. Featured are the Late Great JOHN POMD, LOREN SCHMIDT, and several other SAM 21'ers of note . Enjoy!







FEBRUARY 2010



WALT PARKER awards the unsinkable JOHN POND Something!





Young DOUG SPRINGER He of the FF SO LONG, And 1981 TAFT Champs Longest Flight Award



Walt awards ex SAM 21'er JACK ALTEN Something!



SAM 30's JIM KYNCY





Iszat TED KAFER?... or DON BEKINS... OR ???

JACK JELLA~ & WALT PARKER



Dunno!



Again the indominatable JOHN POND to whom we owe our SAM 21 Club and for that matter, much of the present SAM organization.

Jack Alten stands beside John.



# South West Regional's 2010

| Event             | Place | Name              | Aircraft           | Area         | Engine                  | Time  |
|-------------------|-------|-------------------|--------------------|--------------|-------------------------|-------|
| B Ignition LER    | 1     | Bob Hawkins