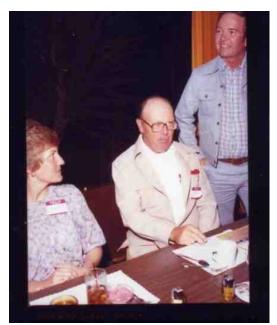

ht small rubber models. Thanks, Jack!

There is a group shot of most likely a Salinas Area Modelers RCOT contest. Blue Sky, Green Grass, Puffy white clouds, and colorful lodels and their builders. See how many you recognize. I'll bring the originals to the meeting for your pleasure. There are alos several sheets of color proofs—likely an awards ceremony for sam contest. Featured are the Late Great JOHN POMD, LOREN SCHMIDT, and several other SAM 21'ers of note . Enjoy!







FEBRUARY 2010



WALT PARKER awards the unsinkable JOHN POND Something!





Young DOUG SPRINGER He of the FF SO LONG, And 1981 TAFT Champs Longest Flight Award



Walt awards ex SAM 21'er JACK ALTEN Something!



SAM 30's JIM KYNCY





Iszat TED KAFER?... or DON BEKINS... OR ???

JACK JELLA~ & WALT PARKER



Dunno!



Again the indominatable JOHN POND to whom we owe our SAM 21 Club and for that matter, much of the present SAM organization.

Jack Alten stands beside John.



# South West Regional's 2010

| Event             | Place | Name              | Aircraft           | Area         | Engine                  | Time  |
|-------------------|-------|-------------------|--------------------|--------------|-------------------------|-------|
| B Ignition LER    | 1     | Bob Hawkins       | Bomber             | 490          | McCoy .29               | 795   |
|                   | 2     | Rick Holman       | Bomber             | 620          | McCoy .29               | 322   |
| C Ignition LER    | - 1   | Rick Holman       | Bomber             | 1232         | McCoy .60               | 10:38 |
| 6