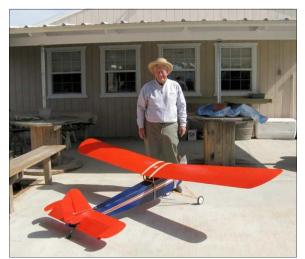

| 1ST            | SCRAI       | VI                       |                                       | Cecil Cutb                                                                                                     | irth's who<br>use in his |                       |              | 1              |  |
|                                                                          |                |             |                          |                                       |                                                                                                                | use III IIIS             | Jack yard             |              |                |  |



Page 6



Special Event 100+ TEXACO was represented by DAVID SASO with his Nimbus



& Bob VonKonsky, originator of event for 100 inch spans an above. Neither flew due to heavy winds!





SEE NO EVIL, HEAR NO EVIL, SPEAK NO EVIL! Give these boys credit. They're trying to be good! Wayne Connor, Bob Covolo, Floyd Higgens.

Monte Pate's Dallair flubs a Take Off when extra air got under the wing. No damage and Monte went on to almost win Texaco.



EUT TILESTONS launches Sweeps winner DAVE WARNER for another flight.



Executive Row! Prexy Bill Copeland enjoys the meet, with two lovely ladies at his side. Miriam Schmidt and Janet Roselle





DAVE LEWIS chills out as buddy Bill Copeland looks on



CD Jake Chichiletti finds time to play. Here he fires the mighty ST G60 mill in his Lewis-built Dallaire.



Sunday morning BS session—Stan Lane, Floyd Higgins, Loren Kramer, & B