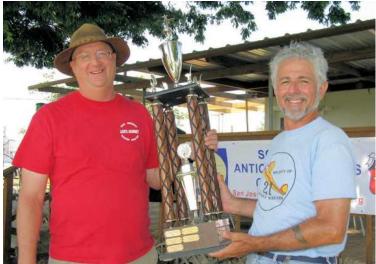

DAVE WARNER from California City is our 2009 SAM 21 RANCH ROMP Sweepstakes winner. CD Jake Chichiletti (rt) presents the Pond trophy. Dave, Son Mike, and Father Von, flew up a storm all weekend! Well Done, Warners!