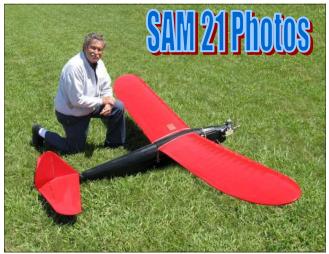

DAVE WARNER from California City is our 2009 SAM 21 RANCH ROMP Sweepstakes winner. CD Jake Chichiletti (rt) presents the Pond trophy. Dave, Son Mike, and Father Von, flew up a storm all weekend! Well Done, Warners!