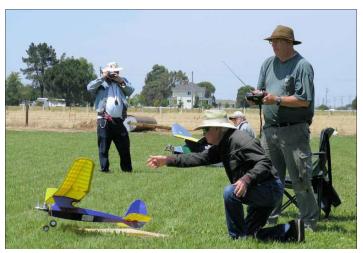

DAVE WARNER from California City is our 2009 SAM 21 RANCH ROMP Sweepstakes winner. CD Jake Chichiletti (rt) presents the Pond trophy. Dave, Son Mike, and Father Von, flew up a storm all weekend! Well Done, Warners!