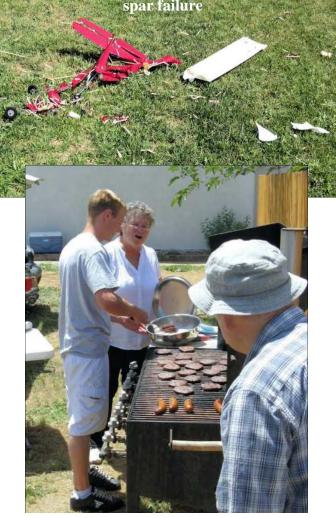

DAVE WARNER from California City is our 2009 SAM 21 RANCH ROMP Sweepstakes winner. CD Jake Chichiletti (rt) presents the Pond trophy. Dave, Son Mike, and Father Von, flew up a storm all weekend! Well Done, Warners!