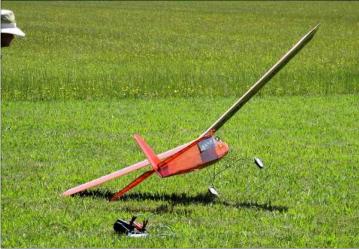

DAVE WARNER from California City is our 2009 SAM 21 RANCH ROMP Sweepstakes winner. CD Jake Chichiletti (rt) presents the Pond trophy. Dave, Son Mike, and Father Von, flew up a storm all weekend! Well Done, Warners!