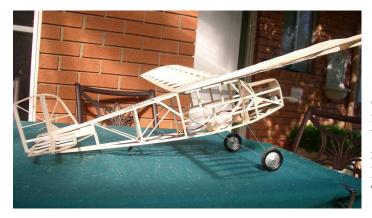

ing or loop to lenghten and shorten. You could use glider clips or music wire but I use a roll of half hard wire about .078 diam.

The white exit tubes are <u>Cotton Bud sticks</u> – here they are plastic and Mike Myers says yours are paper wrapped tubes – I just sent him a box. I have been using this light and almost cost free system for many years on smallish models. I used 12 and 20lb nylon coated fishing trace on larger gas models with alum tube ferrules.

#### Regards from Oz, Allan

PS—Allen, I just looked at my latest batch of ear buds



and discovered they are also plastic, so I've been saving up the used ones (EECH!) Janet obtained them from most likely Longs Drugs. Brand is Johnson & Johnson Cotton Swabs (aka: Q-tips)

SteveR



Here are a few more pics of Allen's Neato Robin.



Believe I read the Jack Hiner has purchased plans for the AMA Pond Plans archive and may fly one with Allen at the 2009 Champs in Boulder City, Nevada in October.



They would qualify for the COMET MODELS special event to be announced in a forthcoming SAM SPEAKS issue. How bout we all build one?

#### GOVERMENTIUM

we're doomed...

Lawrence Livermore Laboratories has discovered the heaviest element yet known to science. The new element, Governmentium (symbol=Gv), has one neutron, 25 assistant neutrons, 88 deputy neutrons, and 198 assistant deputy neutrons, giving it an atomic mass of 312. These 312 particles are held together by forces called morons, which are surrounded by vast quantities of lepton-like particles called peons.

Since Governmentium has no electrons, it is inert. However