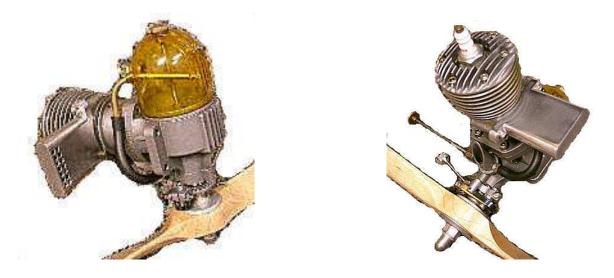

Henry Smith built this Lou Procter Antic some years ago and recently passed it on to David Saso. Glow powered, it flies magnificently, sez David. Note the flying wire braced wing panels...

next meeting: Thursday <u>DECEMBER 18th</u> 7:30 pm at SARATOGA FIREHOUSE Corner Saratoga Ave & Hwy 9