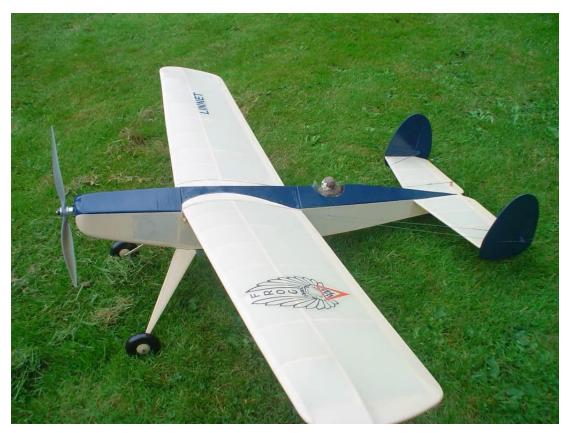

Henry Smith built this Lou Procter Antic some years ago and recently passed it on to David Saso. Glow powered, it flies magnificently, sez David. Note the flying wire braced wing panels...

next meeting: Thursday <u>DECEMBER 18th</u> 7:30 pm at SARATOGA FIREHOUSE Corner Saratoga Ave & Hwy 9