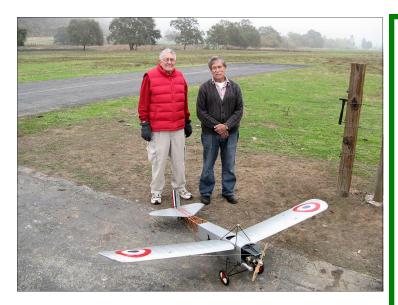

Henry Smith built this Lou Procter Antic some years ago and recently passed it on to David Saso. Glow powered, it flies magnificently, sez David. Note the flying wire braced wing panels...

next meeting: Thursday <u>DECEMBER 18th</u> 7:30 pm at SARATOGA FIREHOUSE Corner Saratoga Ave & Hwy 9