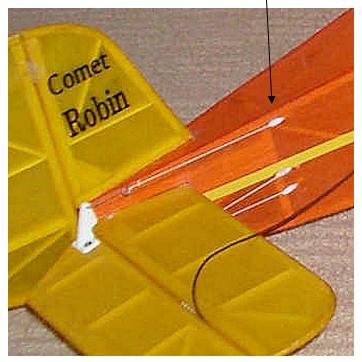

Henry Smith built this Lou Procter Antic some years ago and recently passed it on to David Saso. Glow powered, it flies magnificently, sez David. Note the flying wire braced wing panels...

next meeting: Thursday <u>DECEMBER 18th</u> 7:30 pm at SARATOGA FIREHOUSE Corner Saratoga Ave & Hwy 9