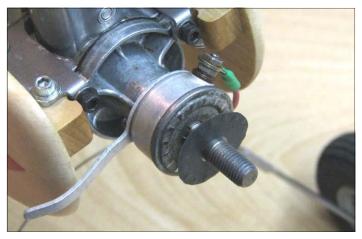

h energy as Governmentium, since it has half as many peons but twice as many morons. The missing portion of the substance is known as corruptium, which redirects radiated energy into channels that lead directly to the power source, once damaged heavily by exposure to light, but now covered by czar tissue. \*\*\*



## **Prop Slipping?** Try this.

"Tandy C. Walker" <tandyw@flash.net> To:<SAMTalk\_Forum@yahoogroups.com>

After trying several approaches to resolving the issue of an Ohlsson 23 slipping drive washer on the back of an APC prop, I found a good "fix". Cut out a disk of 400 grit emery paper the size of the prop drive washer. Put the disk on the crankshaft grit side out so it bares against the back of the smooth APC prop hub. Then put the prop on and tighten down the spinner nut.



#### How to shut up a loudmouth

by ERCOUPE ED (Found on rcgroups.com)

... Chad, I'll relate a neat story from Oshkosh, this happened maybe ten years ago, maybe less?

Anyway I was near Darryl Benjamins booth--he had the Gee Bee R2 replica he flew in airshows for several years.

Anyway some guy was spouting off about the Gee Bee airplanes and how they were known as killers. Kind of a "know-it-all" kind of guy.

This one lady, was standing right there, listening, and then she spoke and said "Sir, they weren't "killer airplanes" as you describe.

They were good airplanes, and many of the pilots who flew them simply weren't as experienced as many of todays pilots are who now build and fly replicas.

He said ."Well Mam, how would you know this?'

She just smiled , held out her hand and said