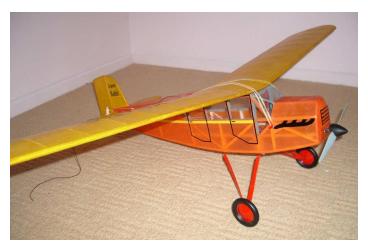

Henry Smith built this Lou Procter Antic some years ago and recently passed it on to David Saso. Glow powered, it flies magnificently, sez David. Note the flying wire braced wing panels...

next meeting: Thursday <u>DECEMBER 18th</u> 7:30 pm at SARATOGA FIREHOUSE Corner Saratoga Ave & Hwy 9