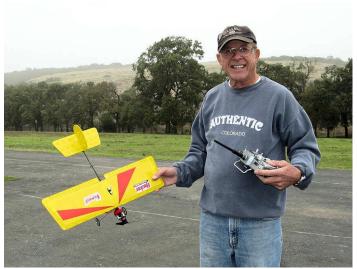

Henry Smith built this Lou Procter Antic some years ago and recently passed it on to David Saso. Glow powered, it flies magnificently, sez David. Note the flying wire braced wing panels...

next meeting: Thursday <u>DECEMBER 18th</u> 7:30 pm at SARATOGA FIREHOUSE Corner Saratoga Ave & Hwy 9